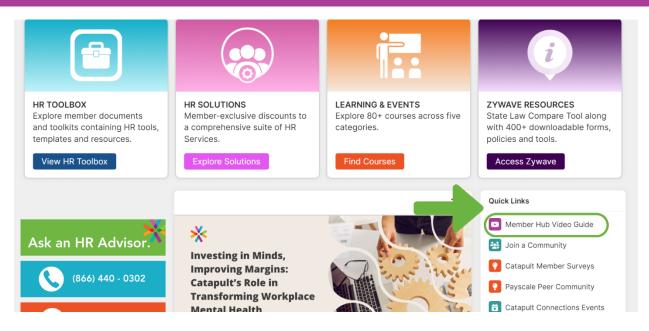

#### 4. NAVIGATE TO QUICK LINKS

Once you have logged into the Member Hub, navigate to the right side of the screen to "Quick Links."

#### 5. CLICK ON "MEMBER HUB VIDEO GUIDE" & WATCH THE VIDEO

You can also access the video guide by clicking here.