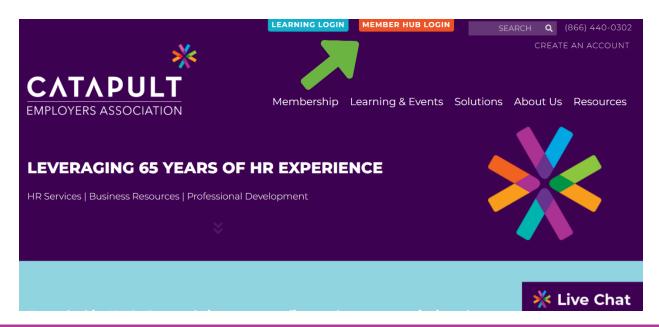

#### 2. CLICK THE ORANGE "MEMBER HUB LOGIN" BUTTON

Please note, if you do not have login credentials yet, click "Create an Account."