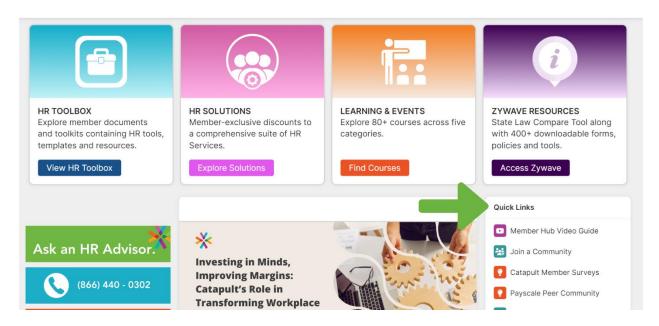

#### 4. NAVIGATE TO QUICK LINKS

Once you have logged into the Member Hub, navigate to the right side of the screen to "Quick Links."

#### 5. CLICK ON "MEMBER HUB VIDEO GUIDE" & WATCH THE VIDEO

You can also access the video guide by clicking here.