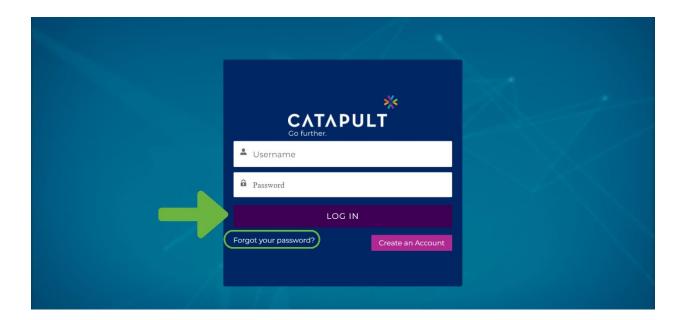

#### 3. LOGIN USING YOUR EXISTING CATAPULT USERNAME AND PASSWORD

If you have forgotten your password, you can click "forgot password" at the bottom left of the screen. Click "Create an Account" if needed.